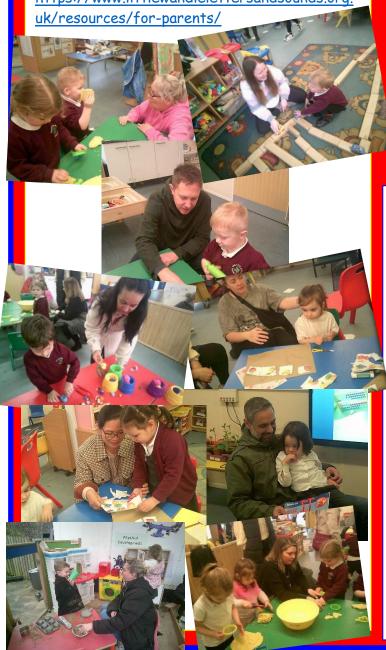

### Nursery Activities and Play

It was wonderful to share our learning with so many parents this week. It is always nice to show you what we get up to during our time at nursery. If anyone would like to learn more about phonics, there is some useful information about how to pronounce the phonemes correctly and downloads of our nursery rhymes at https://www.littlewandlelettersandsounds.org.